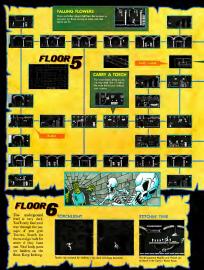

FLOOR

ANCH

FLOOR

### FLOOR

Floor 7 is a maze of identical rooms passage by making a map and checking off the rooms

#### CONFUSING QUARTERS